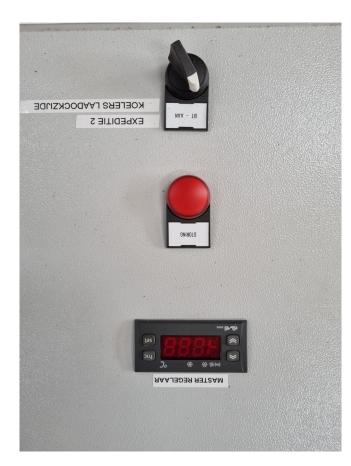

#### Used Bitzer 4VCS-10.2Y-40P

Used Bitzer 4VCS-10.2Y-40P semihermetic reciprocating compressor on Freon. Complete with a BitzeR F302H liquid receiver, pressure and safety switches, liquid line filter drier and a control cabinet with a Elliwell ID974. \*Why choose for HOSBV? Were not only the largest used refrigeration specialist in Europe, but also, we deliver all equipment including an extensive test, warranty and an industrial cleaning. \*Optionally we can also perform a new paint job and arrange the logistics.