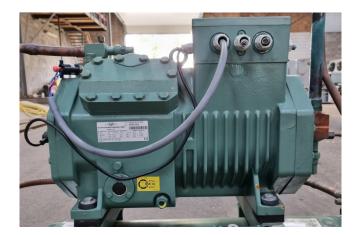

#### Used Bitzer 4VCS-10.2Y-40P

Used Bitzer 4VCS-10.2Y-40P semihermetic reciprocating compressor on Freon. Complete with a BitzeR F302H liquid receiver, pressure and safety switches, liquid line filter drier and a control cabinet with a Elliwell ID974. \*Why choose for HOSBV? Were not only the largest used refrigeration specialist in Europe, but also, we deliver all equipment including an extensive test, warranty and an industrial cleaning. \*Optionally we can also perform a new paint job and arrange the logistics.