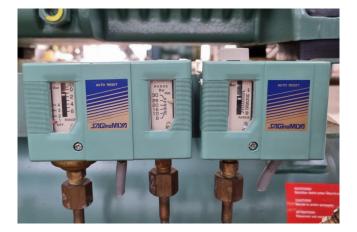

#### Used Bitzer 4VCS-10.2Y-40P

Used Bitzer 4VCS-10.2Y-40P semihermetic reciprocating compressor on Freon. Complete with a BitzeR F302H liquid receiver, pressure and safety switches, liquid line filter drier and a control cabinet with a Elliwell ID974. \*Why choose for HOSBV? Were not only the largest used refrigeration specialist in Europe, but also, we deliver all equipment including an extensive test, warranty and an industrial cleaning. \*Optionally we can also perform a new paint job and arrange the logistics.