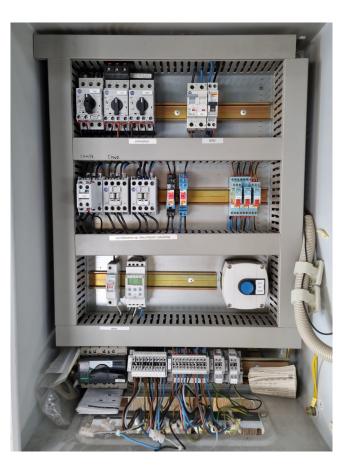

#### Used Bitzer 4VCS-10.2Y-40P

Used Bitzer 4VCS-10.2Y-40P semihermetic reciprocating compressor on Freon. Complete with a BitzeR F302H liquid receiver, pressure and safety switches, liquid line filter drier and a control cabinet with a Elliwell ID974. \*Why choose for HOSBV? Were not only the largest used refrigeration specialist in Europe, but also, we deliver all equipment including an extensive test, warranty and an industrial cleaning. \*Optionally we can also perform a new paint job and arrange the logistics.