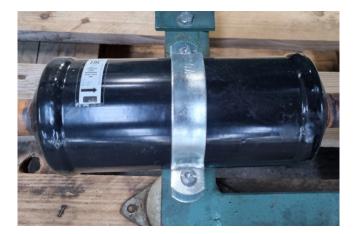

#### Used Bitzer 4VCS-10.2Y-40P

Used Bitzer 4VCS-10.2Y-40P semihermetic reciprocating compressor on Freon. Complete with a BitzeR F302H liquid receiver, pressure and safety switches, liquid line filter drier and a control cabinet with a Elliwell ID974. \*Why choose for HOSBV? Were not only the largest used refrigeration specialist in Europe, but also, we deliver all equipment including an extensive test, warranty and an industrial cleaning. \*Optionally we can also perform a new paint job and arrange the logistics.