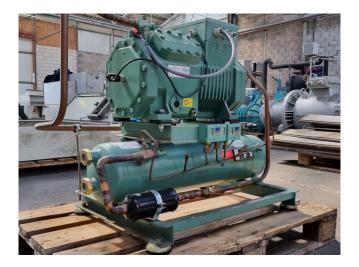

#### Used Bitzer 4VCS-10.2Y-40P

Used Bitzer 4VCS-10.2Y-40P semihermetic reciprocating compressor on Freon. Complete with a BitzeR F302H liquid receiver, pressure and safety switches, liquid line filter drier and a control cabinet with a Elliwell ID974. \*Why choose for HOSBV? Were not only the largest used refrigeration specialist in Europe, but also, we deliver all equipment including an extensive test, warranty and an industrial cleaning. \*Optionally we can also perform a new paint job and arrange the logistics.