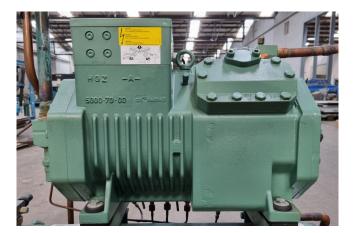

| <                     | Bilze            |                        |                      |              | CS-10.2<br>8901488              |                   |
|-----------------------|------------------|------------------------|----------------------|--------------|---------------------------------|-------------------|
| TZER KÜHLI            | MASCI<br>Nade in |                        | J GMBH               |              |                                 |                   |
| ennspannung<br>/ 3Ph~ | Frequ.<br>Hz     | Betr.strom<br>A (max.) | Anlaufstron<br>A (Y) | m<br> A (YY) | Fördervol.<br>m <sup>3</sup> /h | Drehzahl<br>min 1 |
| 380-420               | 50               | 21,0                   | 59                   | 99           | 34,7                            | 1450              |
| 460                   | 60               | 21,0                   | 59                   | 99           | 41,9                            | 1750              |
| IP 65 ND/HD           | max. 1           | 9 / 28 ba              | r                    |              | 124                             | (6                |