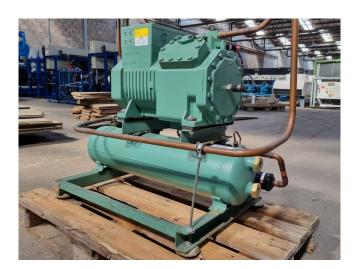

#### Used Bitzer 4VCS-10.2Y-40P

Used Bitzer 4VCS-10.2Y-40P semihermetic reciprocating compressor on Freon. Complete with a BitzeR F302H liquid receiver, pressure and safety switches, liquid line filter drier and a control cabinet with a Elliwell ID974. \*Why choose for HOSBV? Were not only the largest used refrigeration specialist in Europe, but also, we deliver all equipment including an extensive test, warranty and an industrial cleaning. \*Optionally we can also perform a new paint job and arrange the logistics.

#### **Specifications**

| Brand                    | Bitzer           |
|--------------------------|------------------|
| Туре                     | 4VCS-10.2Y-40P   |
| Refrigerant              | Freon            |
| kW at 0ºC/+40ºC          | 27,6             |
| kW at -5ºC/+40ºC         | 22,8             |
| kW at -10ºC/+40ºC        | 18,7             |
| kW at -20ºC/+40ºC        | 11,9             |
| kW at -30ºC/+40ºC        | 7,0              |
| kW at -40ºC/+40ºC        | 3,4              |
| On steel base frame      | /                |
| Pressure safety switches | /                |
| Hp/Lp/Op                 |                  |
| Liquid receiver          | 1                |
| Liquid receiver ltr.     | 30               |
| Liquid line filter drier | /                |
| Sight Glass              | 1                |
| m3 / h                   | 34,7             |
| Remarks                  | Y.o.b. 2005      |
| Weight in kg.            | 139              |
| Sizes                    | 1040x550x1120 mm |
|                          | (LxWxH)          |
| Stock                    | 1                |
|                          |                  |