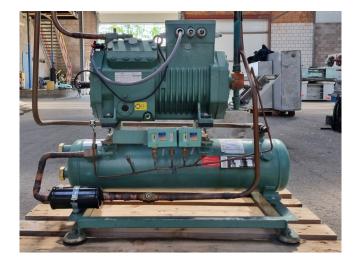

#### Used Bitzer 4VCS-10.2Y-40P

Used Bitzer 4VCS-10.2Y-40P semihermetic reciprocating compressor on Freon. Complete with a BitzeR F302H liquid receiver, pressure and safety switches, liquid line filter drier and a control cabinet with a Elliwell ID974. \*Why choose for HOSBV? Were not only the largest used refrigeration specialist in Europe, but also, we deliver all equipment including an extensive test, warranty and an industrial cleaning. \*Optionally we can also perform a new paint job and arrange the logistics.