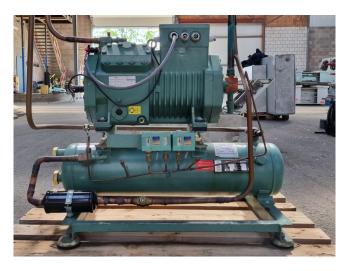

#### Used Bitzer 4VCS-10.2Y-40P

Used Bitzer 4VCS-10.2Y-40P semihermetic reciprocating compressor on Freon. Complete with a BitzeR F302H liquid receiver, pressure and safety switches, liquid line filter drier and a control cabinet with a Elliwell ID974. \*Why choose for HOSBV? Were not only the largest used refrigeration specialist in Europe, but also, we deliver all equipment including an extensive test, warranty and an industrial cleaning. \*Optionally we can also perform a new paint job and arrange the logistics.