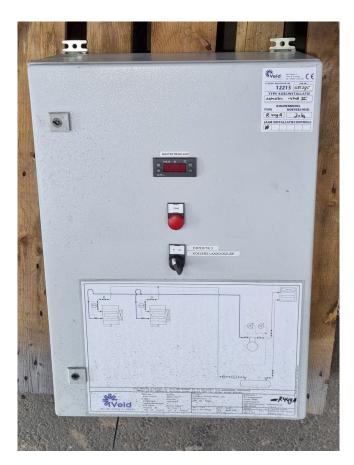

#### Used Bitzer 4VCS-10.2Y-40P

Used Bitzer 4VCS-10.2Y-40P semihermetic reciprocating compressor on Freon. Complete with a BitzeR F302H liquid receiver, pressure and safety switches, liquid line filter drier and a control cabinet with a Elliwell ID974. \*Why choose for HOSBV? Were not only the largest used refrigeration specialist in Europe, but also, we deliver all equipment including an extensive test, warranty and an industrial cleaning. \*Optionally we can also perform a new paint job and arrange the logistics.