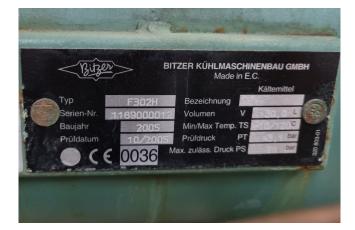

#### Used Bitzer 4VCS-10.2Y-40P

Used Bitzer 4VCS-10.2Y-40P semihermetic reciprocating compressor on Freon. Complete with a BitzeR F302H liquid receiver, pressure and safety switches, liquid line filter drier and a control cabinet with a Elliwell ID974. \*Why choose for HOSBV? Were not only the largest used refrigeration specialist in Europe, but also, we deliver all equipment including an extensive test, warranty and an industrial cleaning. \*Optionally we can also perform a new paint job and arrange the logistics.