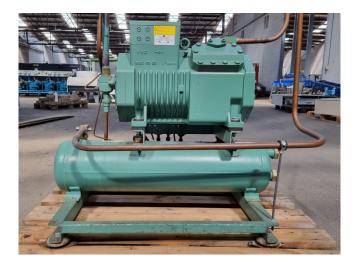

#### Used Bitzer 4VCS-10.2Y-40P

Used Bitzer 4VCS-10.2Y-40P semihermetic reciprocating compressor on Freon. Complete with a BitzeR F302H liquid receiver, pressure and safety switches, liquid line filter drier and a control cabinet with a Elliwell ID974. \*Why choose for HOSBV? Were not only the largest used refrigeration specialist in Europe, but also, we deliver all equipment including an extensive test, warranty and an industrial cleaning. \*Optionally we can also perform a new paint job and arrange the logistics.